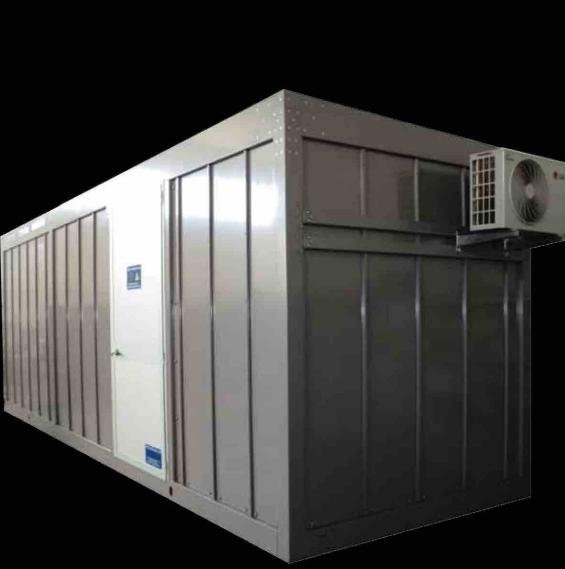

## OTS BOX

**OTDS LTD** supplies transportable compact substations up to 36 KV, for power stations. This Product was created at the end of 2004, it is a modular construction, with our LV and MV switchboards installed inside, according to client requirements. It is a versatile product that can be provided both completely assembled or in "Assembly kit" format to be mounted in final destination site in a way to facilitate transport operations.