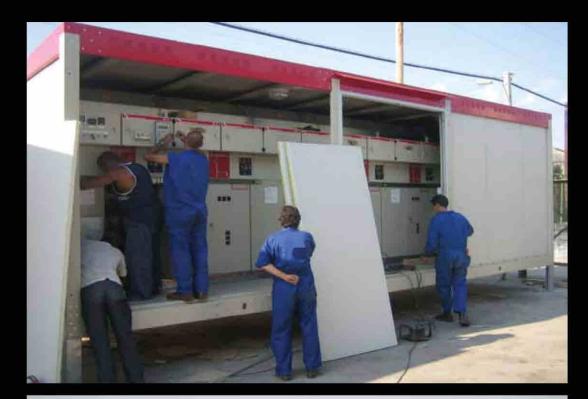

## OTS BOX

**OTDS LTD** supplies transportable compact substations up to 36 KV, for power stations. This Product was created at the end of 2004, it is a modular construction, with our LV and MV switchboards installed inside, according to client requirements. It is a versatile product that can be provided both completely assembled or in "Assembly kit" format to be mounted in final destination site in a way to facilitate transport operations.