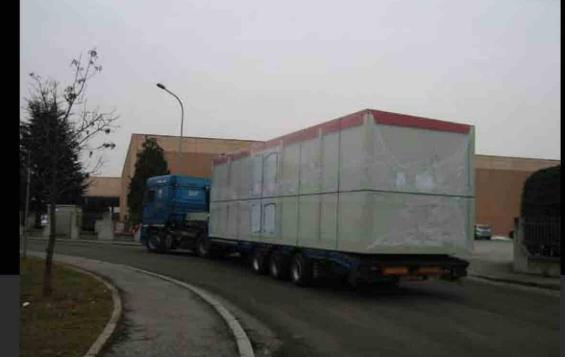

## OTS BOX

**OTDS LTD** supplies transportable compact substations up to 36 KV, for power stations. This Product was created at the end of 2004, it is a modular construction, with our LV and MV switchboards installed inside, according to client requirements. It is a versatile product that can be provided both completely assembled or in "Assembly kit" format to be mounted in final destination site in a way to facilitate transport operations.